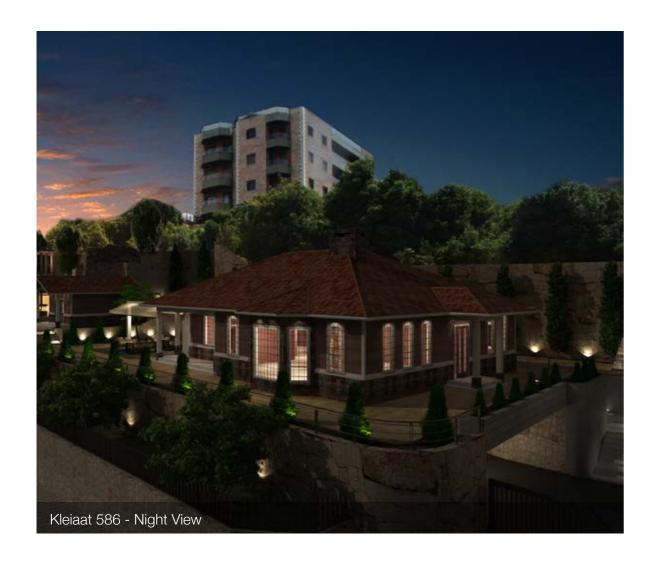

Homes

Hotels

51 total projects



649,452 sqm of built-up area



3,217,617







# Mikse Village - Zone E - Villa Type 1



#### Architecture.

Private Residences

Residential Buildings

Residential Villages

Pre-Engineered Homes

Towers

Healthcare Facilities

**Educational Facilities** 

Regligious Facilities

Governmental Facilities

#### Interiors.

Homes

Hotels

51 total projects



649,452 sqm of built-up area



3,217,617







# Architecture. Pre-Engineered Homes



#### Architecture.

Private Residences

Residential Buildings

Residential Villages

Pre-Engineered Homes

Towers

Healthcare Facilities

**Educational Facilities** 

Regligious Facilities

Governmental Facilities

#### Interiors.

Homes

Hotels

51 total projects



649,452 sqm of built-up area



3,217,617











#### Architecture.

Private Residences

Residential Buildings

Residential Villages

Pre-Engineered Homes

Towers

Healthcare Facilities

**Educational Facilities** 

Regligious Facilities

Governmental Facilities

#### Interiors.

Homes

Hotels

51 total projects



649,452 sqm of built-up area













#### Architecture.

Private Residences

Residential Buildings

Residential Villages

Pre-Engineered Homes

Towers

Healthcare Facilities

**Educational Facilities** 

Regligious Facilities

Governmental Facilities

#### Interiors.

Homes

Hotels

51 total projects



















#### Architecture.

Private Residences

Residential Buildings

Residential Villages

Pre-Engineered Homes

Towers

Healthcare Facilities

**Educational Facilities** 

Regligious Facilities

Governme