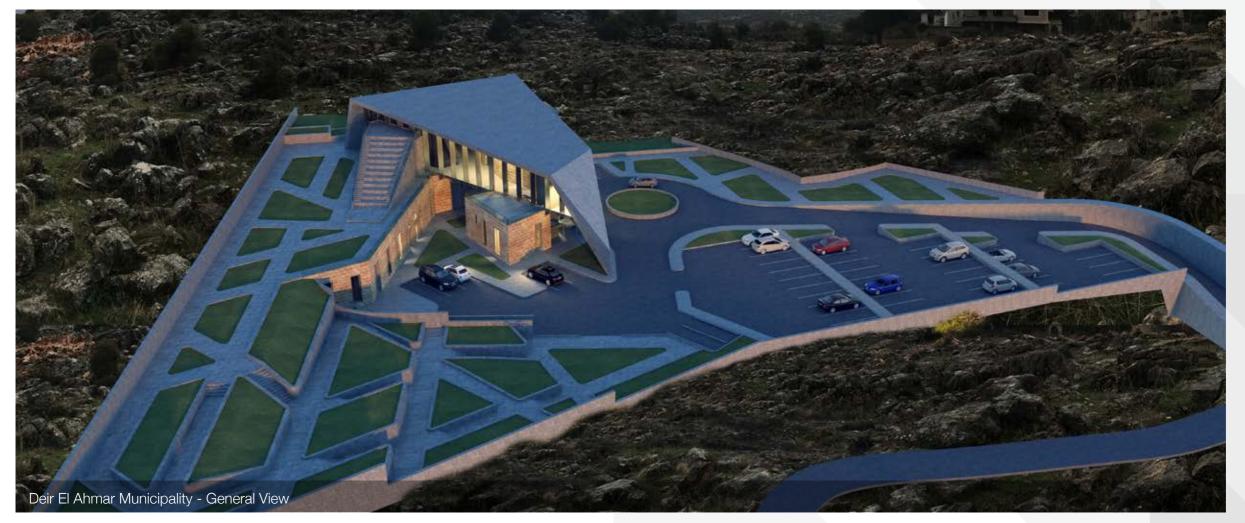

3,217,617









#### Architecture.

Private Residences

Residential Buildings

Residential Villages

Pre-Engineered Homes

Towers

Healthcare Facilities

**Educational Facilities** 

Regligious Facilities

Governmental Facilities

#### Interiors.

Homes

Hotels

51 total projects



649,452 sqm of built-up area











HEAD ARCHITECT: LOUIS SAGHBINI

CREATIVE & DEVELOPMENT: ARCHITECT CHARBEL EL KHOURY, ARCHITECT ELIE ABOU FAYAD

3D & RENDERING ARTIST: ARCHITECT JACK RAHAL

Folio 2021

#### Architecture.

Private Residences

Residential Buildings

Residential Villages

Pre-Engineered Homes

Towers

Healthcare Facilities

**Educational Facilities** 

Regligious Facilities

Governmental Facilities

#### Interiors.

Homes

Hotels

51 total projects



649,452 sqm of built-up area









#### Architecture.

Private Residences

Residential Buildings

Residential Villages

Pre-Engineered Homes

Towers

Healthcare Facilities

**Educational Facilities** 

Regligious Facilities

Governmental Facilities

#### Interiors.

Homes

Hotels

51 total projects



649,452 sqm of built-up area



3,217,617











#### Architecture.

Private Residences

Residential Buildings

Residential Villages

Pre-Engineered Homes

Towers

Healthcare Facilities

**Educational Facilities** 

Regligious Facilities

Governmental Facilities

#### Interiors.

Homes

Hotels

51 total projects



649,452 sqm of built-up area













#### Architecture.

Private Residences

Residential Buildings

Residential Villages

Pre-Engineered Homes

Towers

Healthcare Facilities

**Educational Facilities**