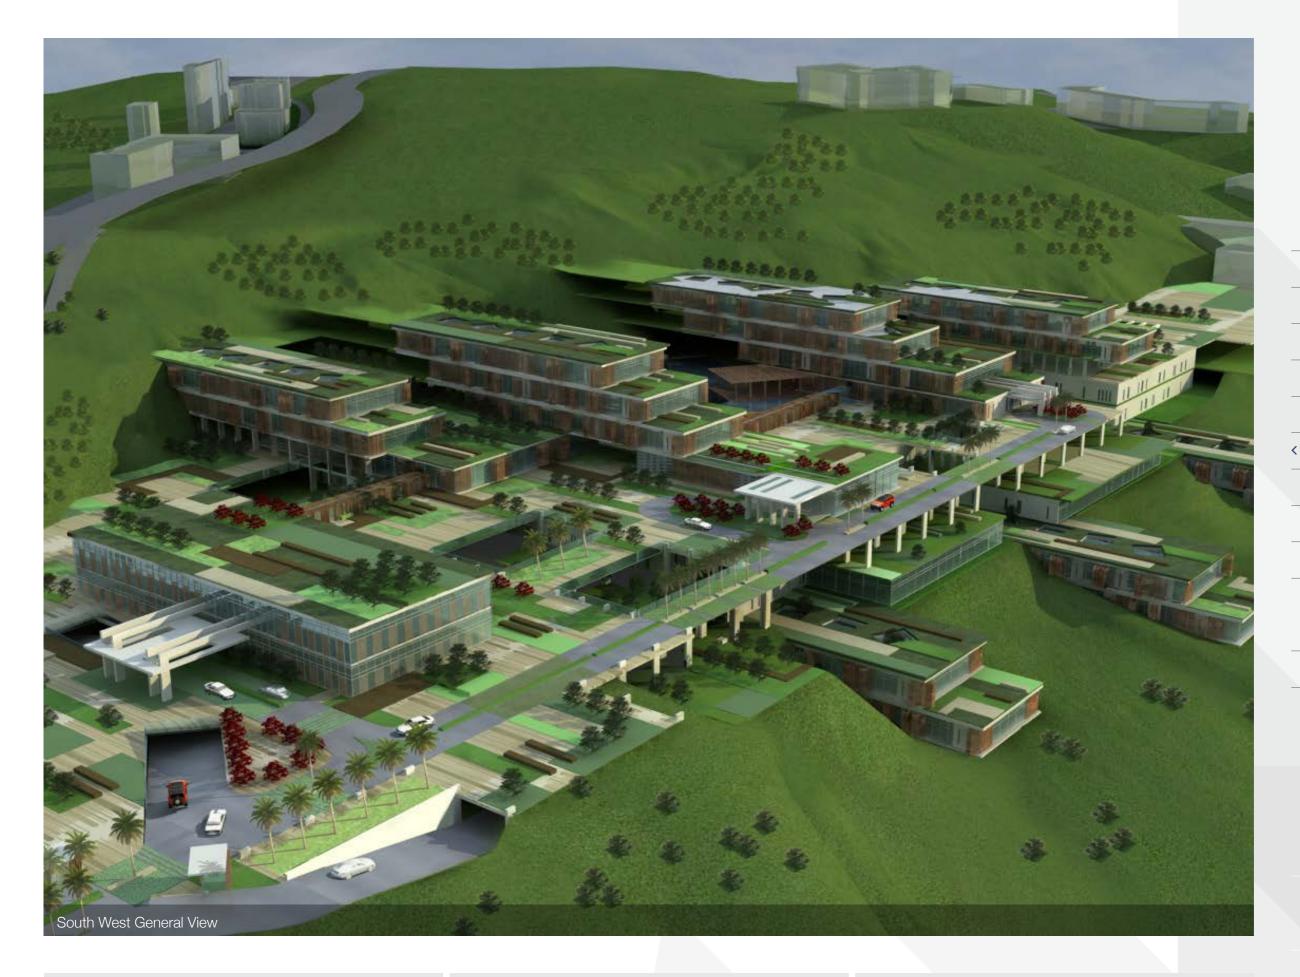

#### Interiors.

Homes

Hotels

51 total projects

649,452 sqm of built-up area

PROJECT

Notre Dame Univertisy Hospital - NDUH

REGION • AREA • YEAR

LEBANON Zouk Mosbeh 2013

#### DESCRIPTION

NDUH is a University General Hospital with a footprint of 50.000 sqm and a total built up area of 145.000 sqm and will include 650 inpatient and outpatient beds.