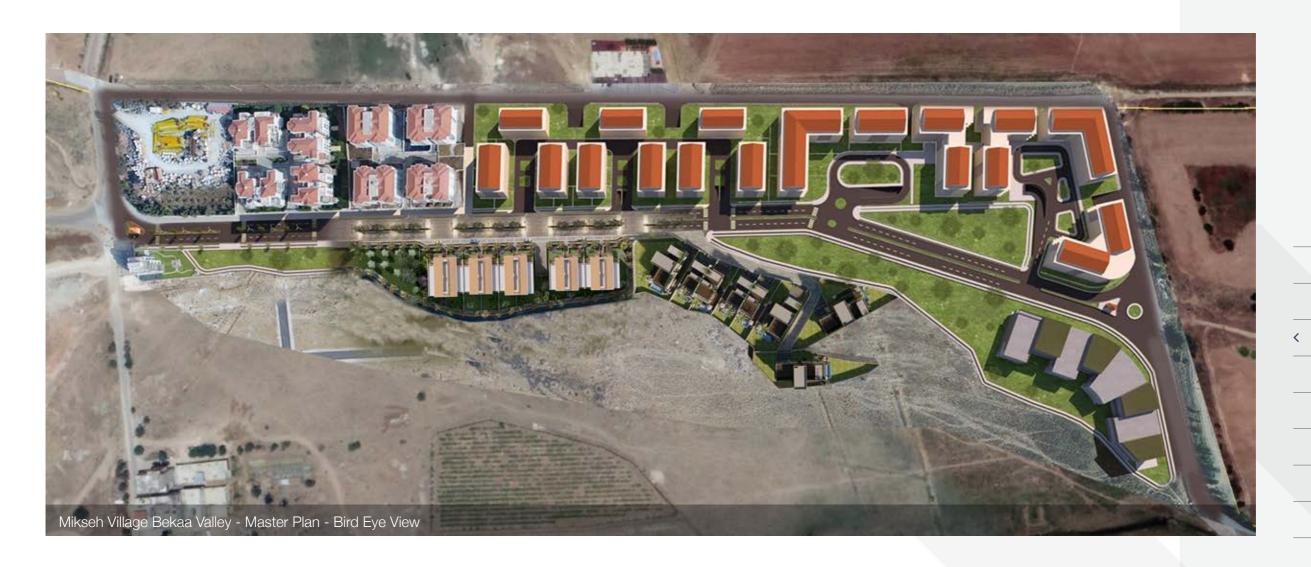

Facilities

Governmental Facilities

#### Interiors.

Homes

Hotels

51 total projects











louissaghbini.com



Buisness and Residential Center - Dakar - Senegal









#### Architecture.

Private Residences

Residential Buildings

Residential Villages

Pre-Engineered Homes

Towers

Healthcare Facilities

**Educational Facilities** 

Regligious Facilities

Governmental Facilities

#### Interiors.

Homes

Hotels

51 total projects



649,452 sqm of built-up area











#### Architecture.

Private Residences

Residential Buildings

Residential Villages

Pre-Engineered Homes

Towers

Healthcare Facilities

**Educational Facilities** 

Regligious Facilities

Governmental Facilities

#### Interiors.

Homes

Hotels

51 total projects



649,452 sqm of built-up area



3,217,617







#### Architecture.

Private Residences

Residential Buildings

Residential Villages

Pre-Engineered Homes

-----

Towers

Healthcare Facilities

**Educational Facilities** 

Regligious Facilities

Governmental Facilities

#### Interiors.

Homes

Hotels

51 total projects



649,452 sqm of built-up area



3,217,617







# Mikse Village - Zone E - Villa Type 1



#### Architecture.

Private Residences

Residential Buildings

Residential Villages

Pre-Engineered Homes

Towers

Healthcare Facilities

**Educational Facilities** 

Regligious Facilities

Governmental Facilities

#### Interiors.

Homes

Hotels

51 total projects



649,452 sqm of built-up area



3,217,617







# Architecture. Pre-Engineered Homes



#### Architecture.

Private Residences

Residential Buildings

Residenti