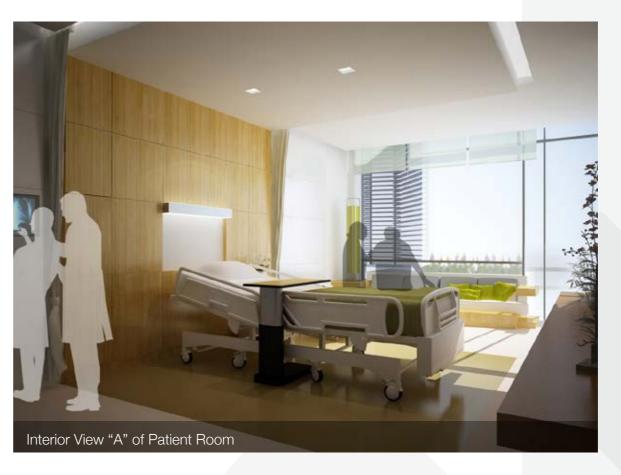

#### Interiors.

Homes

Hotels

51 total projects

649,452 sqm of built-up area

PROJECT

Notre Dame Univertisy Hospital - NDUH

Bird Eye View of Pavillions

REGION • AREA • YEAR

LEBANON Zouk Mosbeh 2013

#### DESCRIPTION

NDUH is a University General Hospital with a footprint of 50.000 sqm and a total built up area of 145.000 sqm and will include 650 inpatient and outpatient beds.

Head Architects: Suror Barbari - Louis Saghbini