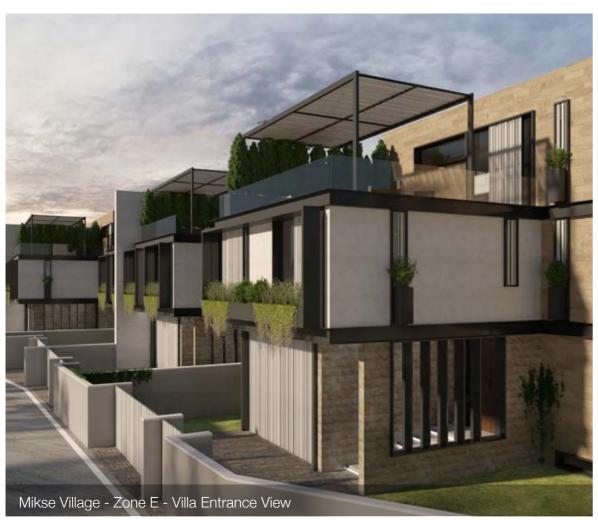

ental Facilities

#### Interiors.

Homes

Hotels

51 total projects



649,452 sqm of built-up area



3,217,617







#### Architecture.

Private Residences

Residential Buildings

Residential Villages

Pre-Engineered Homes

-----

Towers

Healthcare Facilities

**Educational Facilities** 

Regligious Facilities

Governmental Facilities

#### Interiors.

Homes

Hotels

51 total projects



649,452 sqm of built-up area



3,217,617







# Mikse Village - Zone E - Villa Type 1



#### Architecture.

Private Residences

Residential Buildings

Residential Villages

Pre-Engineered Homes

Towers

Healthcare Facilities

**Educational Facilities** 

Regligious Facilities

Governmental Facilities

#### Interiors.

Homes

Hotels

51 total projects



649,452 sqm of built-up area



3,217,617







# Architecture. Pre-Engineered Homes



#### Architecture.

Private Residences

Residential Buildings

Residential Villages

Pre-Engineered Homes

Towers

Healthcare Facilities

**Educational Facilities** 

Regligious Facilities

Governmental Facilities

#### Interiors.

Homes

Hotels

51 total projects



649,452 sqm of built-up area



3,217,617











#### Architecture.

Private Residences

Residential Buildings

Residential Villages

Pre-Engineered Homes

Towers

Healthcare Facilities

**Educational Facilities** 

Regligious Facilities

Governmental Facilities

#### Interiors.

Homes

Hotels

51 total projects



649,452 sqm of built-up area













#### Architecture.

Private Residences

Residential Buildings

Residential Villages

Pre-Engineered Homes

Towers

Healthcare