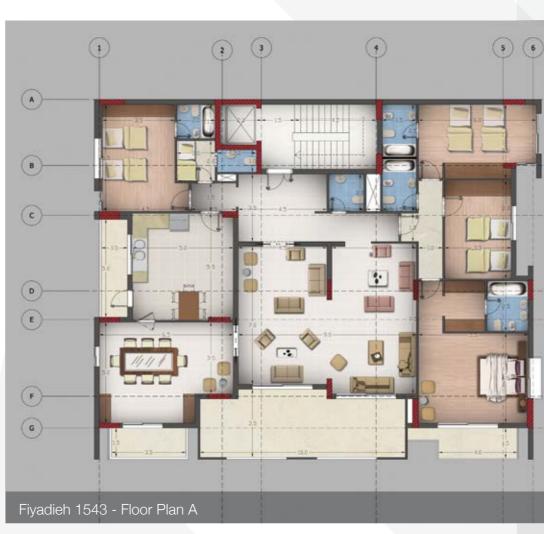

s Pre-Engineered Homes Healthcare Facilities **Educational Facilities** Regligious Facilities

#### Interiors.

Governmental Facilities

Homes Hotels

Towers





















#### Architecture.

Private Residences

Residential Buildings

Residential Villages

Pre-Engineered Homes

Towers

Healthcare Facilities

**Educational Facilities** 

Regligious Facilities

Governmental Facilities

#### Interiors.

Homes

Hotels

51 total projects



649,452 sqm of built-up area



3,217,617





#### Architecture.

Private Residences

Residential Buildings
Residential Villages
Pre-Engineered Homes

Towers

Healthcare Facilities

**Educational Facilities** 

Regligious Facilities

Governmental Facilities

#### Interiors.

Homes

Hotels



51 total projects



649,452 sqm of built-up area













#### Architecture.

Private Residences

Residential Buildings

Residential Villages

Pre-Engineered Homes

Towers

Healthcare Facilities

**Educational Facilities** 

Regligious Facilities

Governmental Facilities

#### Interiors.

Homes

Hotels

51 total projects













#### Architecture.

Private Residences

Residential Buildings

Residential Villages

Pre-Engineered Homes

Towers

Healthcare Facilities

**Educational Facilities** 

Regligious Facilities

Governmental Facilities

#### Interiors.

Homes

Hotels

51 total projects



649,452 sqm of built-up area



3,217,617











#### Architecture.

Private Residences

Residential Buildings

Residential Villages

Pre-Engineered Homes

Towers

Healthcare Facilities

**Educational Facilities** 

Regligious Facilities

Governm