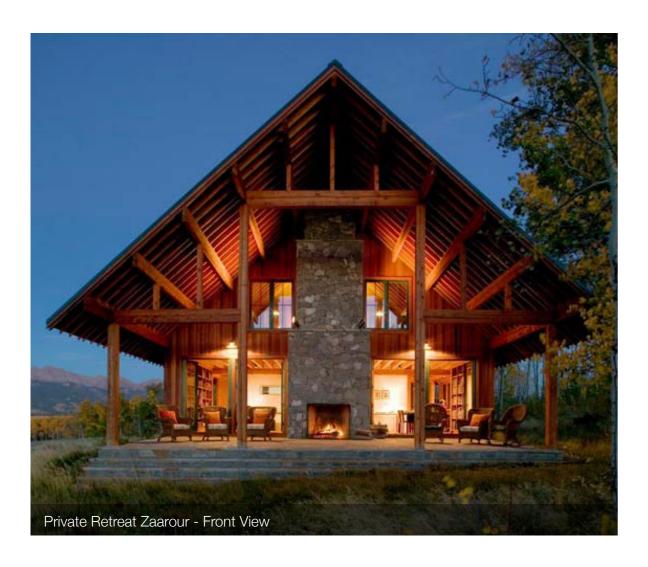

ernmental Facilities

#### Interiors.

Homes

Hotels

51 total projects



649,452 sqm of built-up area











#### Architecture.

Private Residences

Residential Buildings

Residential Villages

Pre-Engineered Homes

Towers

Healthcare Facilities

**Educational Facilities** 

Regligious Facilities

Governmental Facilities

#### Interiors.

Homes

Hotels

51 total projects



649,452 sqm of built-up area











# Private Chalet Saint Sauveur Canada - Bathroom

# Folio 2021

#### Architecture.

Private Residences

Residential Buildings

Residential Villages

Pre-Engineered Homes

Towers

Healthcare Facilities

**Educational Facilities** 

Regligious Facilities

Governmental Facilities

#### Interiors.

Homes

Hotels

51 total projects

649,452 sqm of built-up area



3,217,617













#### Architecture.

Private Residences

Residential Buildings

Residential Villages

Pre-Engineered Homes

Towers

Healthcare Facilities

**Educational Facilities** 

Regligious Facilities

Governmental Facilities

#### Interiors.

Homes

Hotels

51 total projects







back to start









#### Architecture.

Private Residences

Residential Villages

Towers

Residential Buildings Pre-Engineered Homes Healthcare Facilities **Educational Facilities** Regligious Facilities

#### Interiors.

Governmental Facilities

Homes Hotels

51 total projects



649,452 sqm of built-up area











#### Architecture.

Private Residences

Residential Villages

Towers

Residential Buildings Pre-Engineered Homes Healthcare Facilities **Educational Facilities** Regligious Facilities

#### Inter