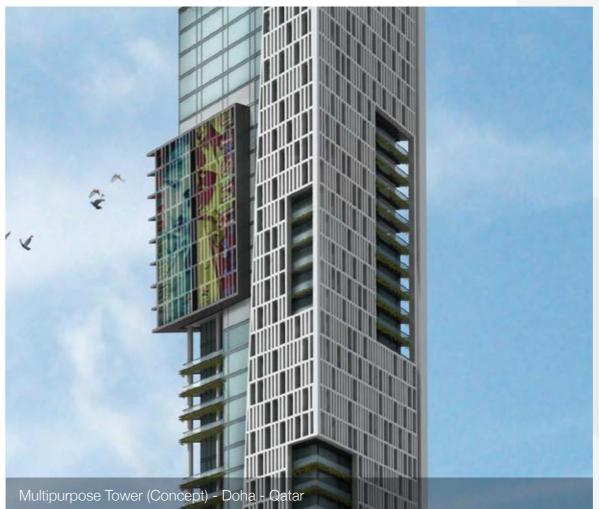

#### Interiors.

Governmental Facilities

Homes Hotels

Towers

649,452 sqm of built-up area