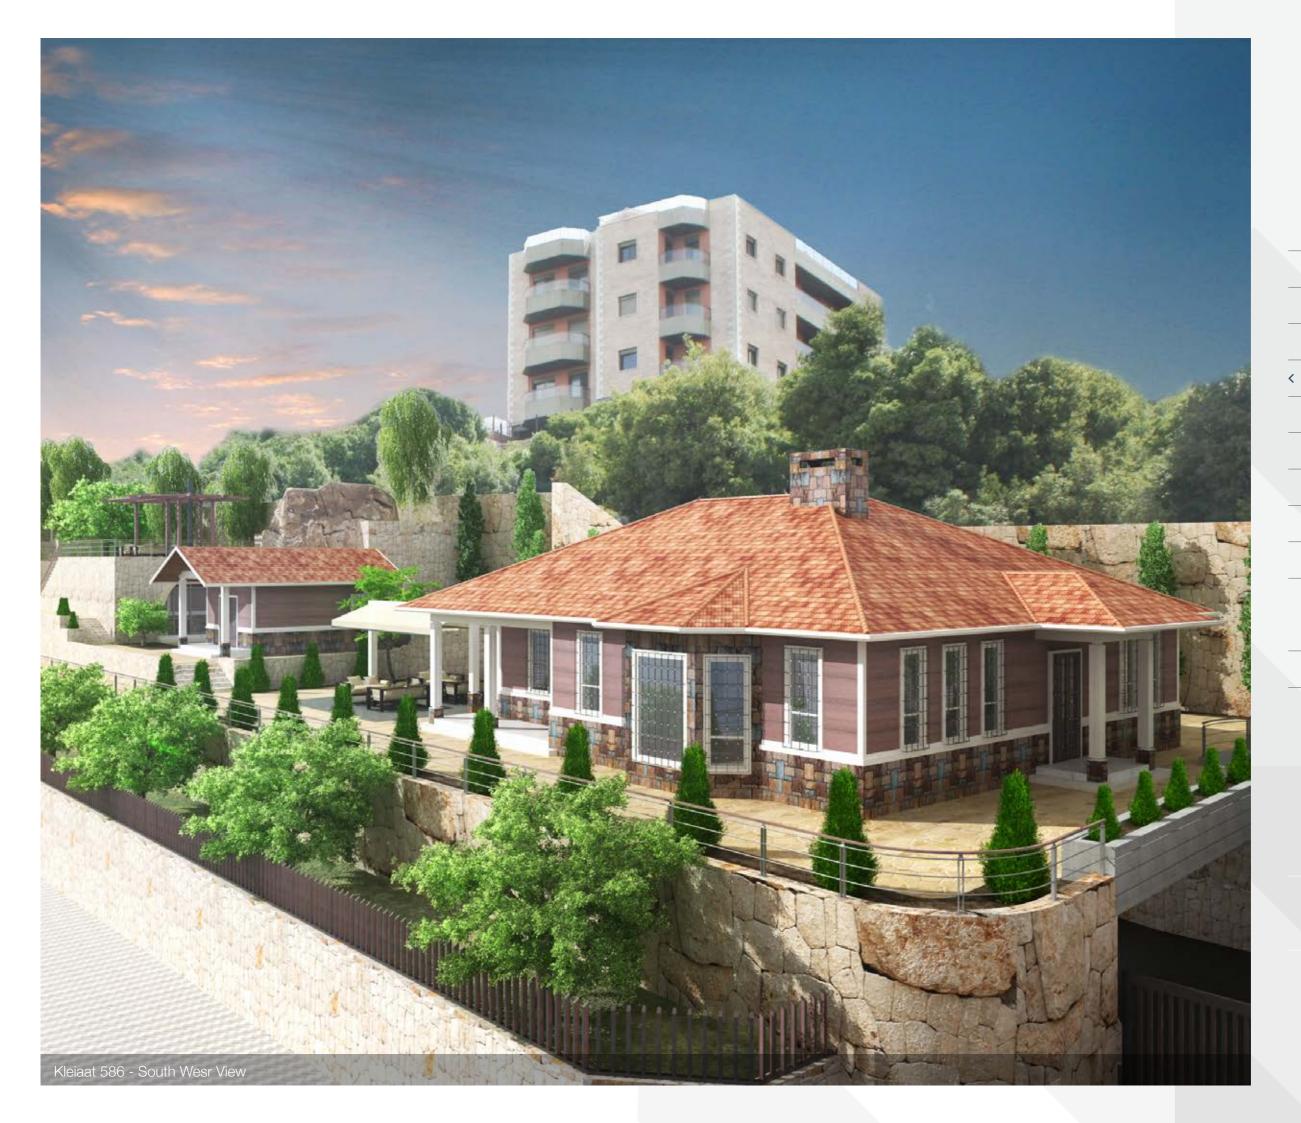

Hotels

51 total projects



649,452 sqm of built-up area



3,217,617







#### Architecture.

Private Residences

Residential Buildings

Residential Villages

Pre-Engineered Homes

-----

Towers

Healthcare Facilities

**Educational Facilities** 

Regligious Facilities

Governmental Facilities

#### Interiors.

Homes

Hotels

51 total projects



649,452 sqm of built-up area



3,217,617







# Mikse Village - Zone E - Villa Type 1



#### Architecture.

Private Residences

Residential Buildings

Residential Villages

Pre-Engineered Homes

Towers

Healthcare Facilities

**Educational Facilities** 

Regligious Facilities

Governmental Facilities

#### Interiors.

Homes

Hotels

51 total projects



649,452 sqm of built-up area



3,217,617







# Architecture. Pre-Engineered Homes



#### Architecture.

Private Residences

Residential Buildings

Residential Villages

Pre-Engineered Homes

Towers

Healthcare Facilities

**Educational Facilities** 

Regligious Facilities

Governmental Facilities

#### Interiors.

Homes

Hotels

51 total projects



649,452 sqm of built-up area



3,217,617











#### Architecture.

Private Residences

Residential Buildings

Residential Villages

Pre-Engineered Homes

Towers

Healthcare Facilities

**Educational Facilities** 

Regligious Facilities

Governmental Facilities

#### Interiors.

Homes

Hotels

51 total projects



649,452 sqm of built-up area













#### Architecture.

Private Residences

Residential Buildings

Residential Villages

Pre-Engineered Homes

Towers

Healthcare Facilities

**Educational Facilities**