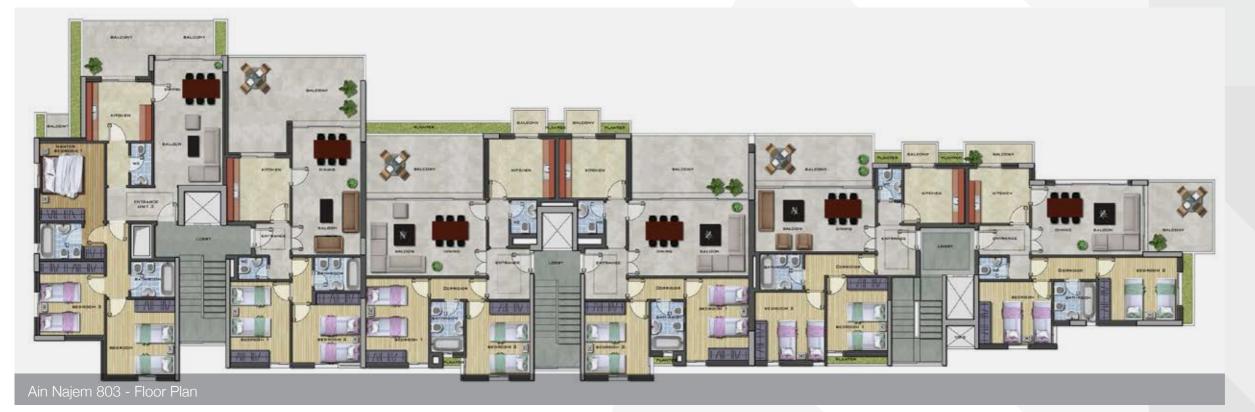

Private Residences Residential Buildings Residential Villages Pre-Engineered Homes Healthcare Facilities **Educational Facilities** Regligious Facilities

#### Interiors.

Governmental Facilities

Homes Hotels

Towers





















#### Architecture.

Private Residences

Residential Buildings

Residential Villages

Pre-Engineered Homes

Towers

Healthcare Facilities

**Educational Facilities** 

Regligious Facilities

Governmental Facilities

#### Interiors.

Homes

Hotels

51 total projects



649,452 sqm of built-up area



3,217,617





#### Architecture.

Private Residences

Residential Buildings
Residential Villages
Pre-Engineered Homes

Towers

Healthcare Facilities

**Educational Facilities** 

Regligious Facilities

Governmental Facilities

#### Interiors.

Homes

Hotels



51 total projects



649,452 sqm of built-up area













#### Architecture.

Private Residences

Residential Buildings

Residential Villages

Pre-Engineered Homes

Towers

Healthcare Facilities

**Educational Facilities** 

Regligious Facilities

Governmental Facilities

#### Interiors.

Homes

Hotels

51 total projects













#### Architecture.

Private Residences

Residential Buildings

Residential Villages

Pre-Engineered Homes

Towers

Healthcare Facilities

**Educational Facilities** 

Regligious Facilities

Governmental Facilities

#### Interiors.

Homes

Hotels

51 total projects



649,452 sqm of built-up area



3,217,617











#### Architecture.

Private Residences

Residential Buildings

Residential Villages

Pre-Engineered Homes

Towers

Healthcare Facilities