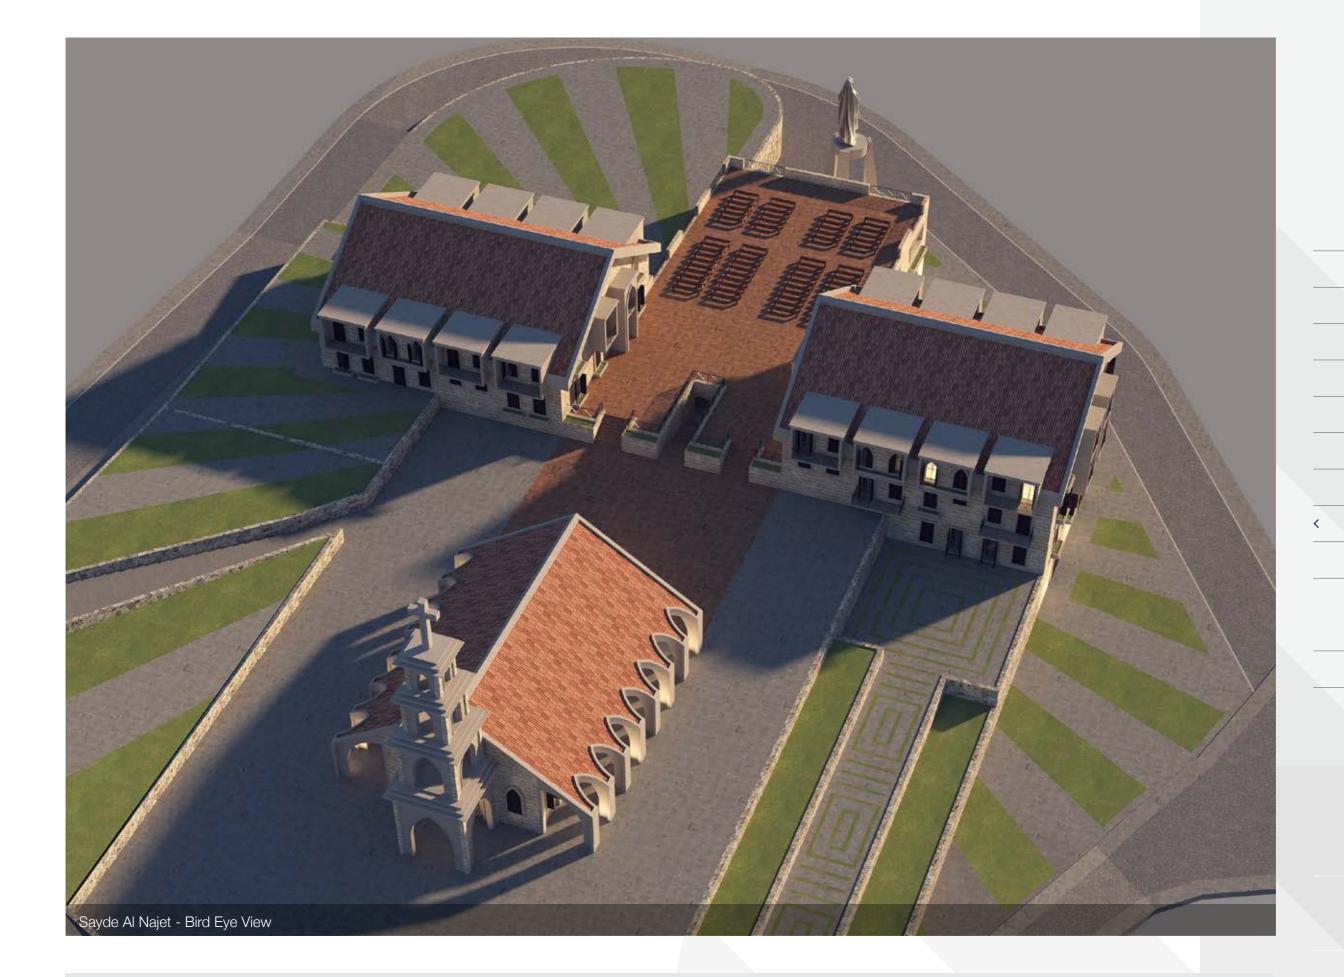

mental Facilities

#### Interiors.

Homes

Hotels

51 total projects



649,452 sqm of built-up area







Head Architects: Suror Barbari - Louis Saghbini







#### PROJECT

American Classical University of the Medes (Concept)

REGION • AREA • YEAR

IRAQ Erbil - Kurdistan 2012

#### DESCRIPTION

American Classical University of the Medes is designed to include 8 faculties with accomodation of 35.000 students which will supply the increasing need of high education in Kurdistan.

## Folio 2021

#### Architecture.

Private Residences

Residential Buildings

Residential Villages

Pre-Engineered Homes

Towers

Healthcare Facilities

Educational Facilities

Regligious Facilities

Governmental Facilities

#### Interiors.

Homes

Hotels

51 total projects



649,452 sqm of built-up area









#### Architecture.

Private Residences

Residential Buildings

Residential Villages

Pre-Engineered Homes

Towers

Healthcare Facilities

**Educational Facilities** 

Regligious Facilities

Governmental Facilities

#### Interiors.

Homes

Hotels

51 total projects



649,452 sqm of built-up area



3,217,617



HEAD ARCHITECT: LOUIS SAGHBINI
CREATIVE & DEVELOPMENT: ARCHITECT CHARBEL EL KHOURY
3D & RENDERING ARTIST: ARCHITECT JACK RAHAL
STRUCTURAL: ENGINEER CHARBEL TAWK
PROJECT SUPERVISION & COORDINATION: ENGINEERS, HADI KHADRA & HALA TAWK





#### Architecture.

Private Residences
Residential Buildings

Residential Villages

Pre-Engineered Homes

\_\_\_\_\_

Towers

Healthcare Facilities

**Educational Facilities** 

Regligious Facilities

Governmental Facilities



Homes

Hotels