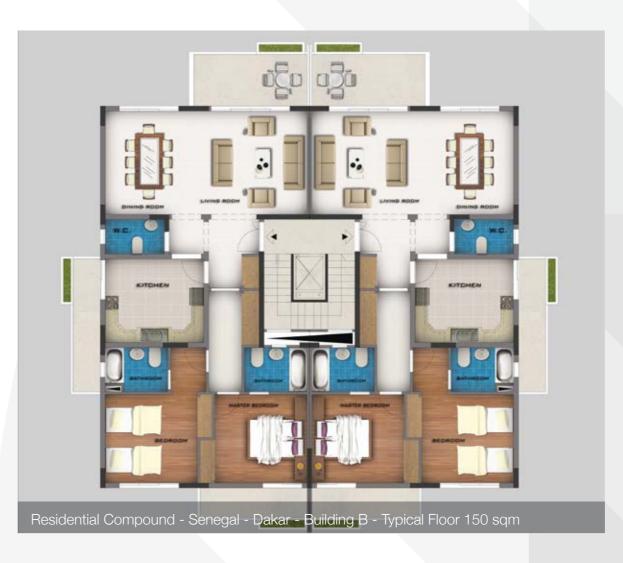

acilities** 

Regligious Facilities

Governmental Facilities

#### Interiors.

Homes

Hotels

51 total projects













#### Architecture.

Private Residences

Residential Buildings

Residential Villages

Pre-Engineered Homes

Towers

Healthcare Facilities

**Educational Facilities** 

Regligious Facilities

Governmental Facilities

#### Interiors.

Homes

Hotels

51 total projects



649,452 sqm of built-up area



3,217,617











#### Architecture.

Private Residences

Residential Buildings

Residential Villages

Pre-Engineered Homes

Towers

Healthcare Facilities

**Educational Facilities** 

Regligious Facilities

Governmental Facilities

#### Interiors.

Homes

Hotels

51 total projects











louissaghbini.com



Buisness and Residential Center - Dakar - Senegal









#### Architecture.

Private Residences

Residential Buildings

Residential Villages

Pre-Engineered Homes

Towers

Healthcare Facilities

**Educational Facilities** 

Regligious Facilities

Governmental Facilities

#### Interiors.

Homes

Hotels

51 total projects



649,452 sqm of built-up area











#### Architecture.

Private Residences

Residential Buildings

Residential Villages

Pre-Engineered Homes

Towers

Healthcare Facilities

**Educational Facilities** 

Regligious Facilities

Governmental Facilities

#### Interiors.

Homes

Hotels

51 total projects



649,452 sqm of built-up area



3,217,617







#### Architecture.

Private Residences

Residential Buildings

Residential Villages

Pre-Engineered Homes

-----

Towers

Healthcare Facilities

**Educational Facilities**