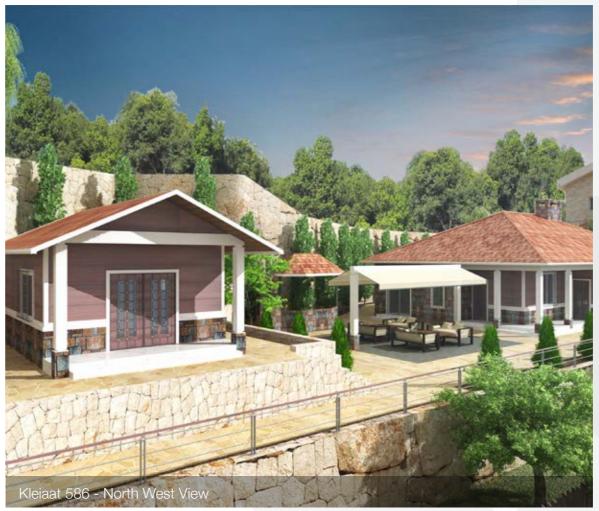

Homes

Hotels

51 total projects



649,452 sqm of built-up area



3,217,617







# Mikse Village - Zone E - Villa Type 1



#### Architecture.

Private Residences

Residential Buildings

Residential Villages

Pre-Engineered Homes

Towers

Healthcare Facilities

**Educational Facilities** 

Regligious Facilities

Governmental Facilities

#### Interiors.

Homes

Hotels

51 total projects



649,452 sqm of built-up area



3,217,617







# Architecture. Pre-Engineered Homes



#### Architecture.

Private Residences

Residential Buildings

Residential Villages

Pre-Engineered Homes

Towers

Healthcare Facilities

**Educational Facilities** 

Regligious Facilities

Governmental Facilities

#### Interiors.

Homes

Hotels

51 total projects



649,452 sqm of built-up area



3,217,617











#### Architecture.

Private Residences

Residential Buildings

Residential Villages

Pre-Engineered Homes

Towers

Healthcare Facilities

**Educational Facilities** 

Regligious Facilities

Governmental Facilities

#### Interiors.

Homes

Hotels

51 total projects



649,452 sqm of built-up area













#### Architecture.

Private Residences

Residential Buildings

Residential Villages

Pre-Engineered Homes

Towers

Healthcare Facilities

**Educational Facilities** 

Regligious Facilities

Governmental Facilities

#### Interiors.

Homes

Hotels

51 total projects



















#### Architecture.

Private Residences

Residential Buildings

Residential Villages

Pre-Engineered Homes

Towers

Healthcare Facilities

**Educational Facilities** 

Regligious Facilities

Government