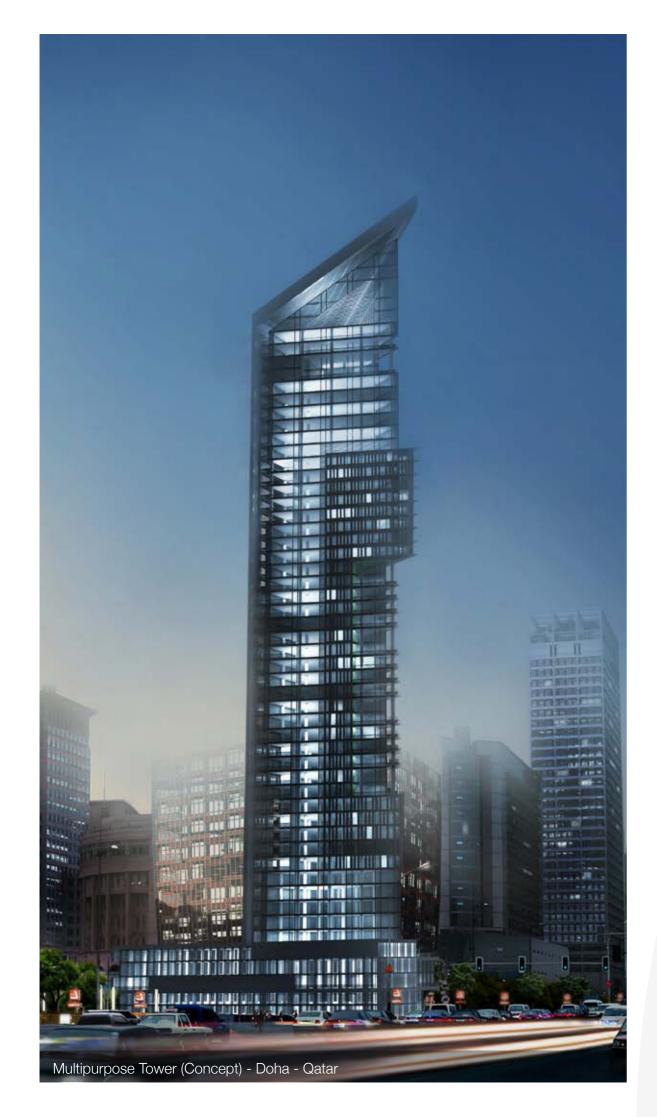

#### Interiors.

Governmental Facilities

Homes Hotels

Towers

649,452 sqm of built-up area