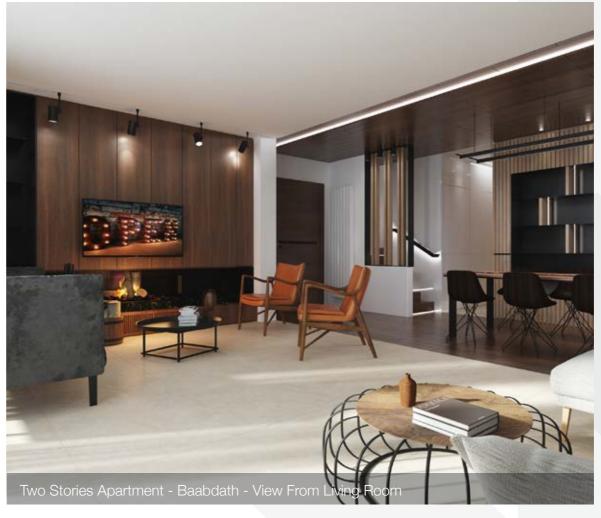

#### Interiors.

Governmental Facilities

Homes Hotels

Towers

649,452 sqm of built-up area