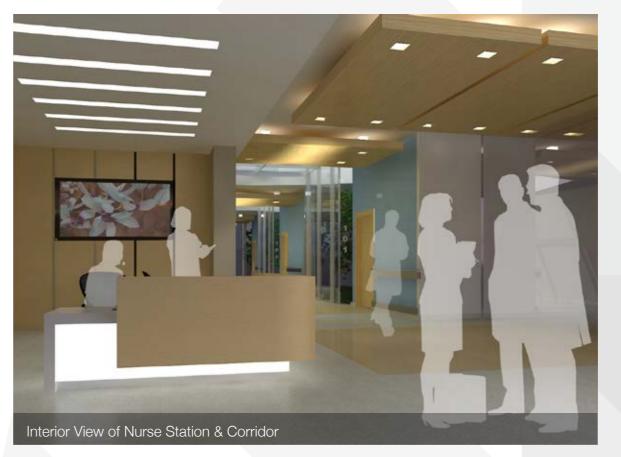

#### Interiors.

Homes

Hotels

51 total projects

649,452 sqm of built-up area

PROJECT

Notre Dame Univertisy Hospital - NDUH

Bird Eye View of Pavillions

REGION • AREA • YEAR

LEBANON Zouk Mosbeh 2013

#### DESCRIPTION

NDUH is a University General Hospital with a footprint of 50.000 sqm and a total built up area of 145.000 sqm and will include 650 inpatient and outpatient beds.

Head Architects: Suror Barbari - Louis Saghbini