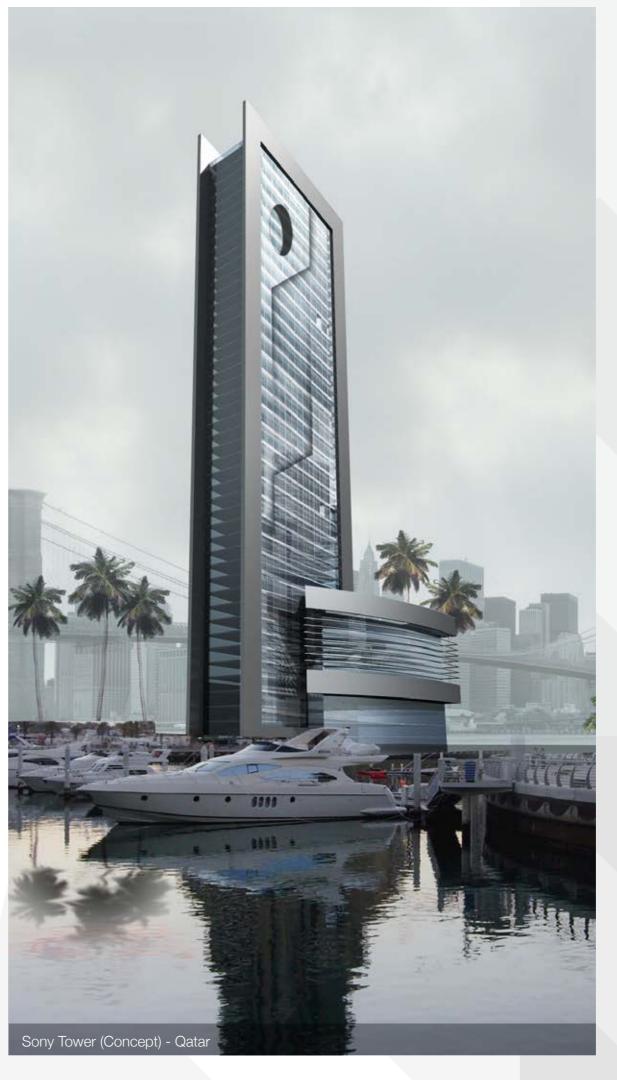

nal Facilities** Regligious Facilities

#### Interiors.

Governmental Facilities

Homes Hotels

51 total projects



649,452 sqm of built-up area











#### Architecture.

Private Residences

Residential Villages

Towers

Residential Buildings Pre-Engineered Homes Healthcare Facilities **Educational Facilities** Regligious Facilities

#### Interiors.

Governmental Facilities

Homes Hotels

51 total projects



649,452 sqm of built-up area









Head Architects: Suror Barbari - Louis Saghbini



#### Architecture.

Private Residences
Residential Buildings
Residential Villages
Pre-Engineered Homes
Towers
Healthcare Facilities
Educational Facilities
Regligious Facilities
Governmental Facilities

#### Interiors.

Homes Hotels

51 total projects



649,452 sqm of built-up area











#### Architecture.

Private Residences Residential Buildings Residential Villages Pre-Engineered Homes Healthcare Facilities **Educational Facilities** Regligious Facilities

#### Interiors.

Governmental Facilities

Homes Hotels

Towers

51 total projects



649,452 sqm of built-up area









#### Architecture.

Private Residences

Residential Buildings

Residential Villages

Pre-Engineered Homes

Towers

Healthcare Facilities

**Educational Facilities** 

Regligious Facilities

Governmental Facilities

#### Interiors.

Homes

Hotels

51 total projects



649,452 sqm of built-up area





PROJECT

Notre Dame Univertisy Hospital - NDUH

REGION • AREA • YEAR

LEBANON Zouk Mosbeh 2013

#### DESCRIPTION

NDUH is a University General Hospital with a footprint of 50.000 sqm and a total bui