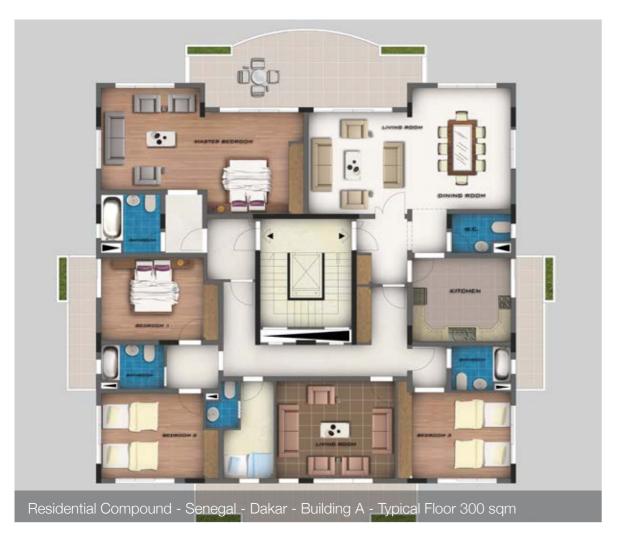

onal Facilities** 

Regligious Facilities

Governmental Facilities

#### Interiors.

Homes

Hotels

51 total projects













#### Architecture.

Private Residences

Residential Buildings

Residential Villages

Pre-Engineered Homes

Towers

Healthcare Facilities

**Educational Facilities** 

Regligious Facilities

Governmental Facilities

#### Interiors.

Homes

Hotels

51 total projects



649,452 sqm of built-up area



3,217,617











#### Architecture.

Private Residences

Residential Buildings

Residential Villages

Pre-Engineered Homes

Towers

Healthcare Facilities

**Educational Facilities** 

Regligious Facilities

Governmental Facilities

#### Interiors.

Homes

Hotels

51 total projects











louissaghbini.com



Buisness and Residential Center - Dakar - Senegal









#### Architecture.

Private Residences

Residential Buildings

Residential Villages

Pre-Engineered Homes

Towers

Healthcare Facilities

**Educational Facilities** 

Regligious Facilities

Governmental Facilities

#### Interiors.

Homes

Hotels

51 total projects



649,452 sqm of built-up area











#### Architecture.

Private Residences

Residential Buildings

Residential Villages

Pre-Engineered Homes

Towers

Healthcare Facilities

**Educational Facilities** 

Regligious Facilities

Governmental Facilities

#### Interiors.

Homes

Hotels

51 total projects



649,452 sqm of built-up area



3,217,617







#### Architecture.

Private Residences

Residential Buildings

Residential Villages

Pre-Engineered Homes

-----

Towers

Healthcare Facilities

**Educational Faciliti