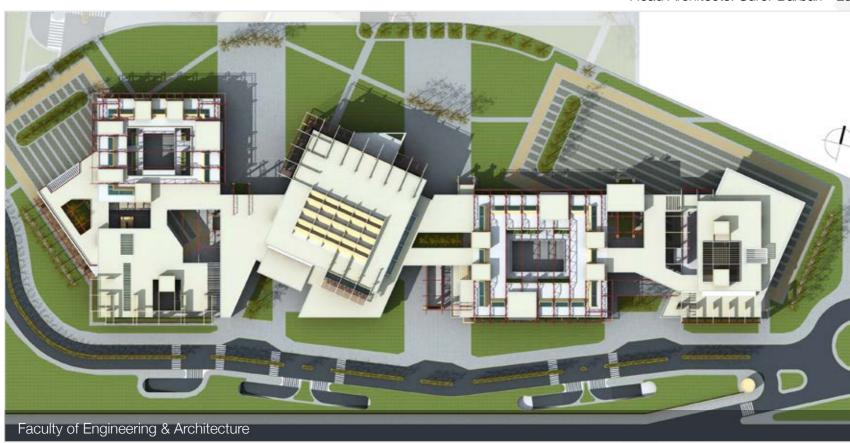

PROJECT

American Classical University of the Medes (Concept)

REGION • AREA • YEAR

IRAQ Erbil - Kurdistan 2012

#### DESCRIPTION

American Classical University of the Medes is designed to include 8 faculties with accomodation of 35.000 students which will supply the increasing need of high education in Kurdistan.

#### PROJECT

American Classical University of the Medes (Concept)

REGION • AREA • YEAR

IRAQ Erbil - Kurdistan 2012