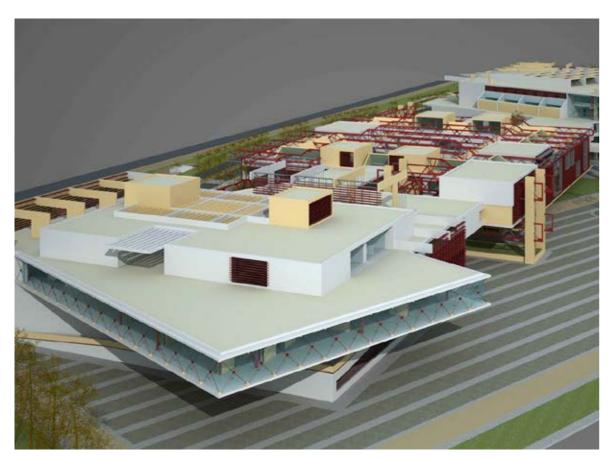

PROJECT

American Classical University of the Medes (Concept)

REGION • AREA • YEAR

IRAQ Erbil - Kurdistan 2012

#### DESCRIPTION

American Classical University of the Medes is designed to include 8 faculties with accomodation of 35.000 students which will supply the increasing need of high education in Kurdistan.

#### PROJECT

American Classical University of the Medes (Concept)

REGION • AREA • YEAR

IRAQ Erbil - Kurdistan 2012