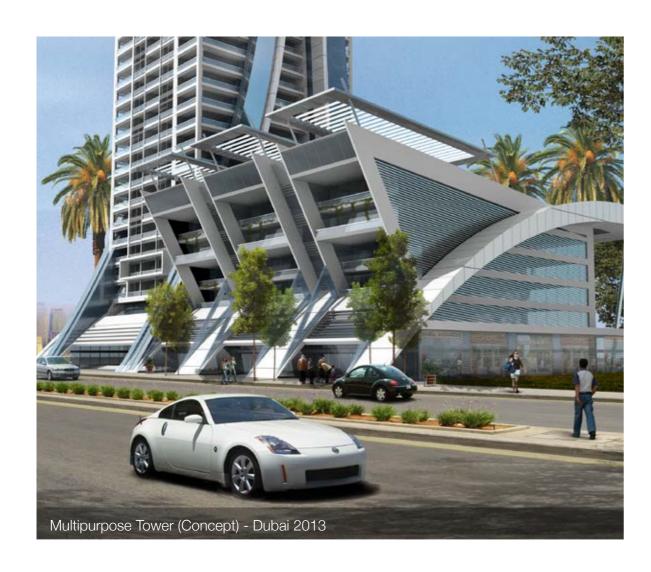

s

Healthcare Facilities

**Educational Facilities** 

Regligious Facilities

Governmental Facilities

#### Interiors.

Homes

Hotels

51 total projects

649,452 sqm of built-up area



3,217,617













#### Architecture.

Private Residences

Residential Buildings

Residential Villages

Pre-Engineered Homes

Towers

Healthcare Facilities

**Educational Facilities** 

Regligious Facilities

Governmental Facilities

#### Interiors.

Homes

Hotels

51 total projects







back to start









#### Architecture.

Private Residences

Residential Villages

Towers

Residential Buildings Pre-Engineered Homes Healthcare Facilities **Educational Facilities** Regligious Facilities

#### Interiors.

Governmental Facilities

Homes Hotels

51 total projects



649,452 sqm of built-up area











#### Architecture.

Private Residences

Residential Villages

Towers

Residential Buildings Pre-Engineered Homes Healthcare Facilities **Educational Facilities** Regligious Facilities

#### Interiors.

Governmental Facilities

Homes Hotels

51 total projects



649,452 sqm of built-up area









Head Architects: Suror Barbari - Louis Saghbini



#### Architecture.

Private Residences
Residential Buildings
Residential Villages
Pre-Engineered Homes
Towers
Healthcare Facilities
Educational Facilities
Regligious Facilities
Governmental Facilities

#### Interiors.

Homes Hotels

51 total projects



649,452 sqm of built-up area











#### Architecture.

Private Residences Residential Buildings Residential Villages Pre-Engineered Homes Healthcare Facilities **Educational Facilities