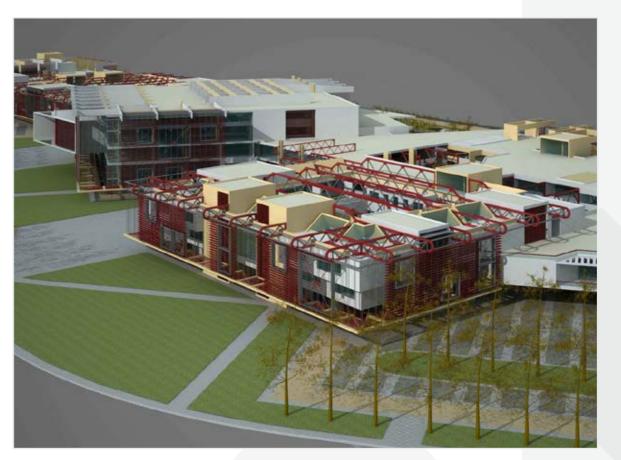

PROJECT

American Classical University of the Medes (Concept)

REGION • AREA • YEAR

IRAQ Erbil - Kurdistan 2012

#### DESCRIPTION

American Classical University of the Medes is designed to include 8 faculties with accomodation of 35.000 students which will supply the increasing need of high education in Kurdistan.

#### PROJECT

American Classical University of the Medes (Concept)

REGION • AREA • YEAR

IRAQ Erbil - Kurdistan 2012