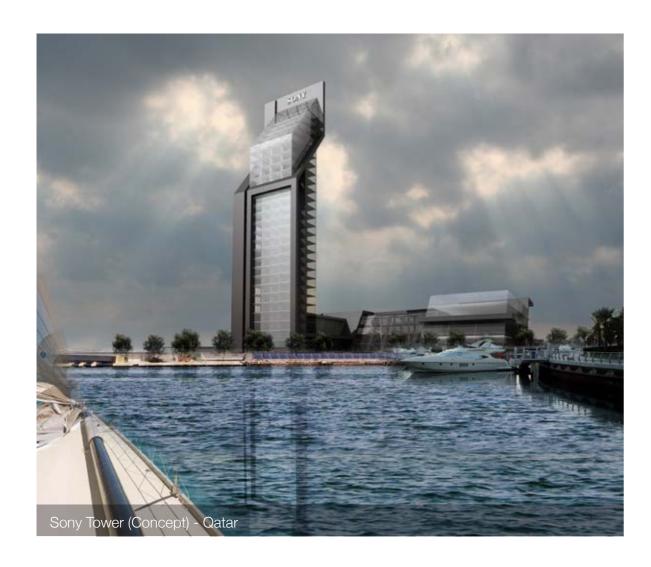

ational Facilities** Regligious Facilities

#### Interiors.

Governmental Facilities

Homes Hotels

51 total projects



649,452 sqm of built-up area











#### Architecture.

Private Residences

Residential Villages

Towers

Residential Buildings Pre-Engineered Homes Healthcare Facilities **Educational Facilities** Regligious Facilities

#### Interiors.

Governmental Facilities

Homes Hotels

51 total projects



649,452 sqm of built-up area









Head Architects: Suror Barbari - Louis Saghbini



#### Architecture.

Private Residences
Residential Buildings
Residential Villages
Pre-Engineered Homes
Towers
Healthcare Facilities
Educational Facilities
Regligious Facilities
Governmental Facilities

#### Interiors.

Homes Hotels

51 total projects



649,452 sqm of built-up area











#### Architecture.

Private Residences Residential Buildings Residential Villages Pre-Engineered Homes Healthcare Facilities **Educational Facilities** Regligious Facilities

#### Interiors.

Governmental Facilities

Homes Hotels

Towers

51 total projects



649,452 sqm of built-up area









#### Architecture.

Private Residences

Residential Buildings

Residential Villages

Pre-Engineered Homes

Towers

Healthcare Facilities

**Educational Facilities** 

Regligious Facilities

Governmental Facilities

#### Interiors.

Homes

Hotels

51 total projects



649,452 sqm of built-up area





PROJECT

Notre Dame Univertisy Hospital - NDUH

REGION • AREA • YEAR

LEBANON Zouk Mosbeh 2013

#### DESCRIPTION

NDUH is a University General Hospital with a footprint of 50.000 sqm and a total