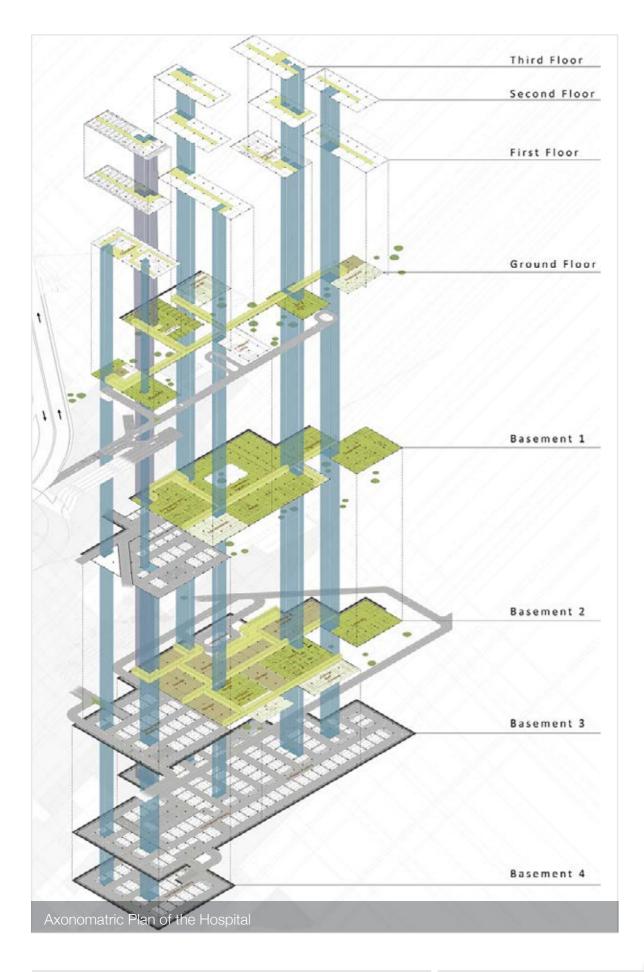

#### Interiors.

Homes

Hotels

51 total projects

649,452 sqm of built-up area

3,217,617

PROJECT

Notre Dame Univertisy Hospital - NDUH

LEBANON Zouk Mosbeh 2013

REGION • AREA • YEAR

#### **DESCRIPTION**

NDUH is a University General Hospital with a footprint of 50.000 sqm and a total built up area of 145.000 sqm and will include 650 inpatient and outpatient beds.