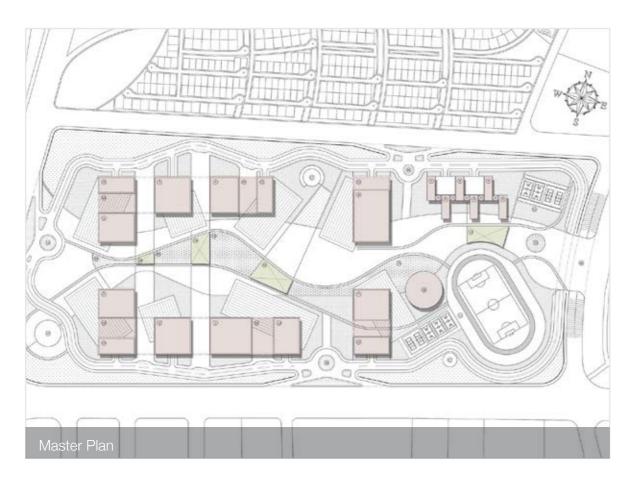

PROJECT

American Classical University of the Medes (Concept)

REGION • AREA • YEAR

IRAQ Erbil - Kurdistan 2012

#### DESCRIPTION

American Classical University of the Medes is designed to include 8 faculties with accomodation of 35.000 students which will supply the increasing need of high education in Kurdistan.

#### PROJECT

American Classical University of the Medes (Concept)

REGION • AREA • YEAR

IRAQ Erbil - Kurdistan 2012